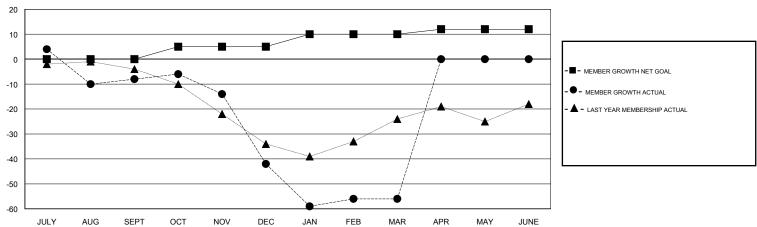

### GOALS AND ACTUAL MEMBERS CUMULATIVE

| DROPPED CLUBS: 0  DROPPED MEMBERS |     | 19 CLUBS OF 38 ADDED 1 OR MORE<br>NEW MEMBERS | GENDER DISTRIBUTION           MALE         1,105 (79.96%)           FEMALE         277 (20.04%)           Women Percentage Fiscal Year Goal: 19% |     |
|-----------------------------------|-----|-----------------------------------------------|--------------------------------------------------------------------------------------------------------------------------------------------------|-----|
| DECEASED                          | 16  | CLICK HERE FOR CUMULATIVE                     | TOTAL FAMILY UNIT MEMBERS                                                                                                                        | 220 |
| CLUB CANCELLED                    | 0   | MEMBERSHIP DATA                               |                                                                                                                                                  | 113 |
| OTHER                             | 104 |                                               | FAMILY MEMBERS PAYING HALF DUES                                                                                                                  | 113 |
| TOTAL                             | 120 |                                               |                                                                                                                                                  |     |